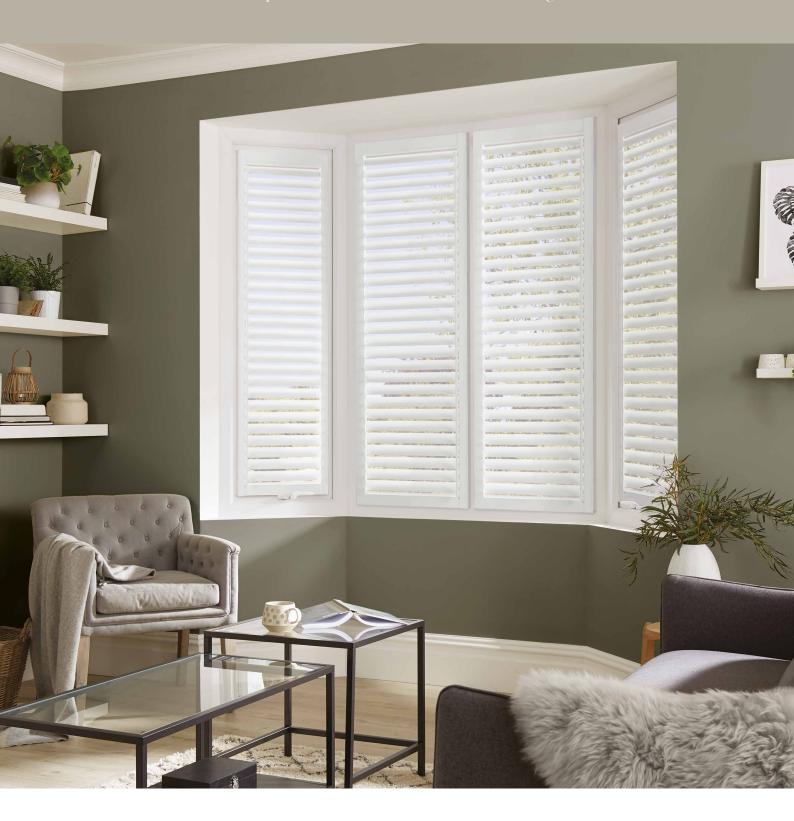

#### FIND YOUR PERFECT FIT

 $-\!-\!$  Suitable for any room in the home  $-\!-\!-\!$ 

# Why choose Perfect Fit SHUTTERS LITE

- Low cost shutter.
- Easy to measure and install.
- Moves with the windows and doors.
- Allows in more light because the louvres sit closer to the glass and there is less framework than a conventional shutter.
- Less framework allows for an improved view thorough to the outside.
- Can be easily removed for cleaning or decorating.
- Walls don't need to be drilled and caulked after fitting.
- Leaves window sills clutter free.
- Waterproof can be wiped clean.
- Can be fitted to inward opening windows and also French or patio doors.
- Available in Cotton White and Arctic White.
- 10 year guarantee.
- Made in the UK.