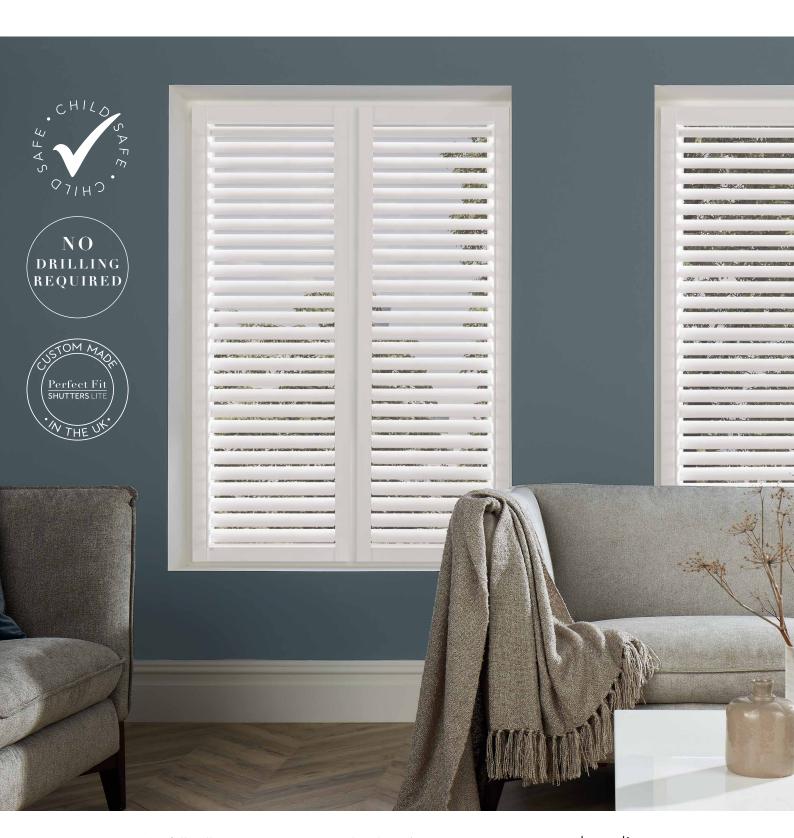

NO DRILLING REQUIRED

# Why choose Perfect Fit SHUTTERS LITE

- Low cost shutter.
- Easy to measure and install.
- Moves with the windows and doors.
- Allows in more light because the louvres sit closer to the glass and there is less framework than a conventional shutter.
- Less framework allows for an improved view thorough to the outside.
- Can be easily removed for cleaning or decorating.
- Walls don't need to be drilled and caulked after fitting.
- Leaves window sills clutter free.
- Waterproof can be wiped clean.
- Can be fitted to inward opening windows and also French or patio doors.
- Available in Cotton White and Arctic White.
- 10 year guarantee.
- Made in the UK.