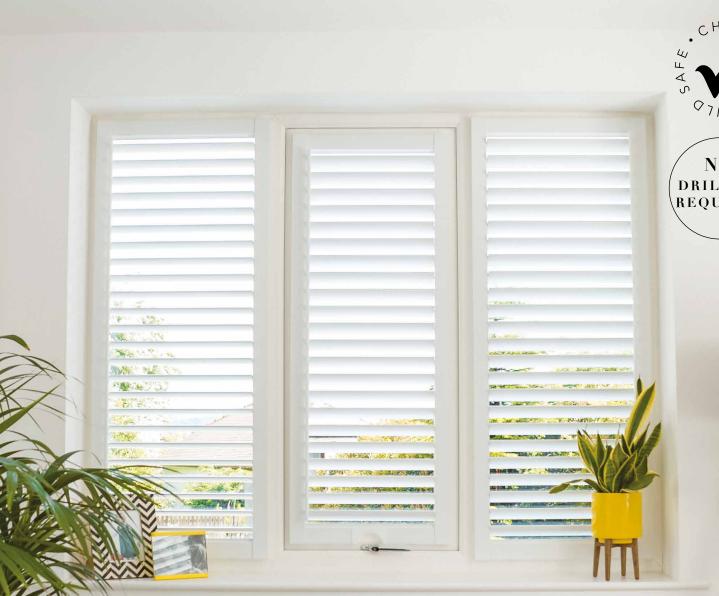

### FIND YOUR STYLE

 $-\!\!-\!\!$  with perfect fit shutters lite  $-\!\!\!-\!\!\!$ 

Introducing the Perfect Fit Shutter Lite, the ideal solution for those looking for beautiful plantation shutters without breaking the bank.

## Innovative Shutters MADE IN THE UK

The Perfect Fit Shutter Lite is a cost-effective and innovative product that is easy to measure, simple to install and is sure to be a big hit with everyone.

Unlike standard shutters, the Perfect Fit Shutter Lite doesn't require any outer framework, allowing more light in from the outside and an improved view from the inside. It also effortlessly clips in directly to your existing uPVC window frames, making it easy to remove when cleaning or decorating.

# Why choose Perfect Fit SHUTTERS LITE

- Low cost shutter.
- Easy to measure and install.
- Moves with the windows and doors.
- Allows in more light because the louvres sit closer to the glass and there is less framework than a conventional shutter.
- Less framework allows for an improved view thorough to the outside.
- Can be easily removed for cleaning or decorating.
- Walls don't need to be drilled and caulked after fitting.
- Leaves window sills clutter free.
- Waterproof can be wiped clean.
- Can be fitted to inward opening windows and also French or patio doors.
- Available in Cotton White and Arctic White.
- 10 year guarantee.
- Made in the UK.