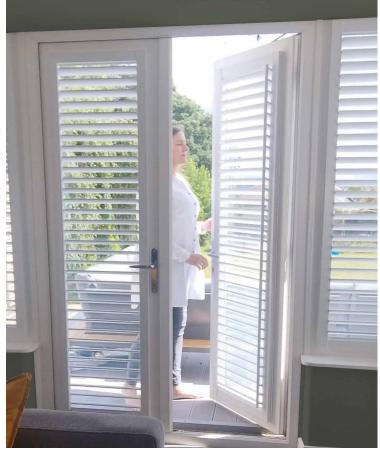

MOVES WITH
YOUR WINDOW

One of the unique features of the Perfect Fit Shutter Lite is that it opens with the window or door allowing you to keep your window ledge clutter free. The shutters are fitted directly to the uPVC window frame, ensuring a sleek and slimline appearance from both the inside and out.