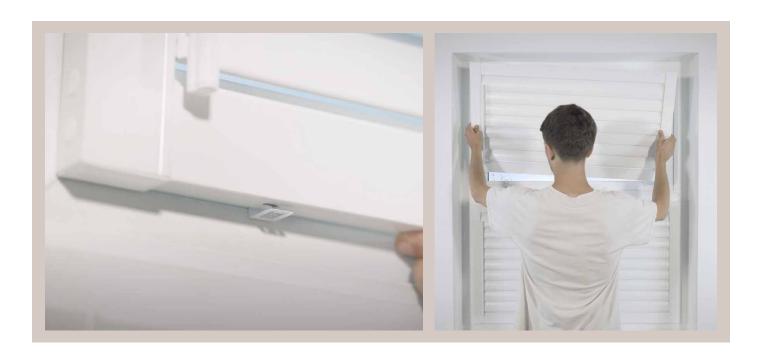

One of the unique features of the Perfect Fit Shutter Lite is that it opens with the window or door allowing you to keep your window ledge clutter free. The shutters are fitted directly to the uPVC window frame, ensuring a sleek and slimline appearance from both the inside and out.

#### SIMPLY CLICK TO FIT

FOR uPVC WINDOWS

View the full collection by visiting your local stockist or our website | www.louvolite.com