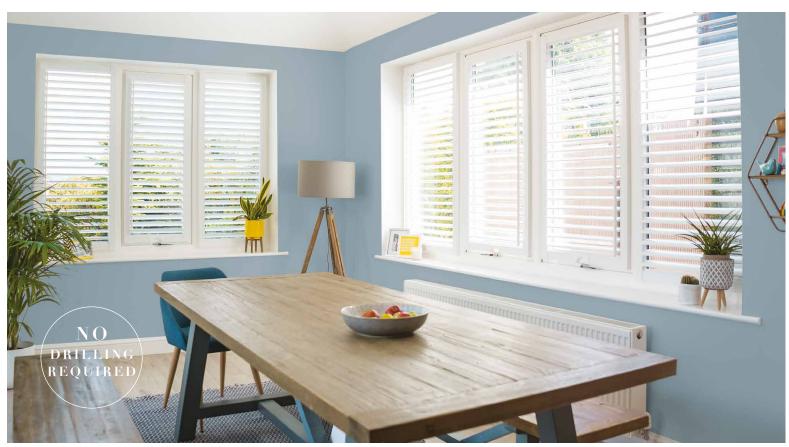

NO DRILLING REQUIRED

## Innovative Shutters MADE IN THE UK

The Perfect Fit Shutter Lite is a cost-effective and innovative product that is easy to measure, simple to install and is sure to be a big hit with everyone.

Unlike standard shutters, the Perfect Fit Shutter Lite doesn't require any outer framework, allowing more light in from the outside and an improved view from the inside. It also effortlessly clips in directly to your existing uPVC window frames, making it easy to remove when cleaning or decorating.

# Why choose Perfect Fit SHUTTERS LITE

- Low cost shutter.
- Easy to measure and install.
- Moves with the windows and doors.
- Allows in more light because the louvres sit closer to the glass and there is less framework than a conventional shutter.
- Less framework allows for an improved view thorough to the outside.
- Can be easily removed for cleaning or decorating.
- Walls don't need to be drilled and caulked after fitting.
- Leaves window sills clutter free.
- Waterproof can be wiped clean.
- Can be fitted to inward opening windows and also French or patio doors.
- Available in Cotton White and Arctic White.
- 10 year guarantee.
- Made in the UK.