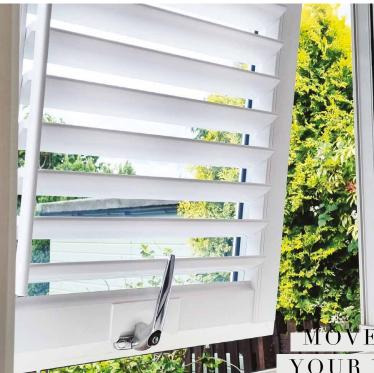

MOVES WITH
YOUR WINDOW

One of the unique features of the Perfect Fit Shutter Lite is that it opens with the window or door allowing you to keep your window ledge clutter free. The shutters are fitted directly to the uPVC window frame, ensuring a sleek and slimline appearance from both the inside and out.

Enjoy full control over light and privacy with the ability to tilt the shutter louvres to any angle – open, closed, or anywhere in between.

So why not upgrade your living space with Perfect Fit Shutters Lite and experience the difference for yourself.