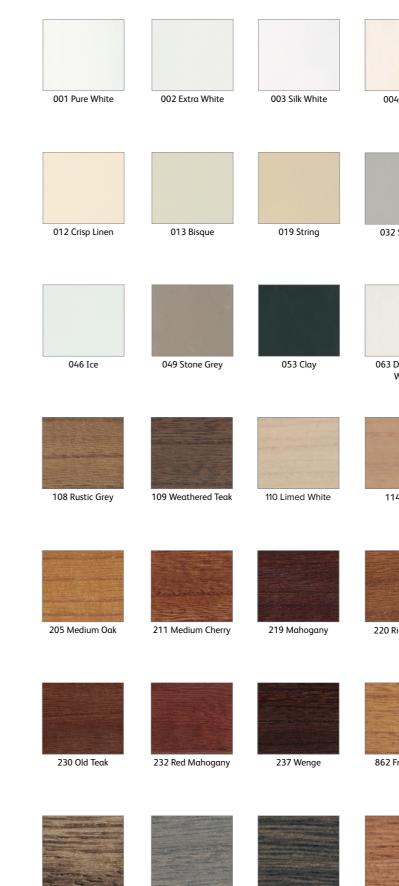

## THE COLLECTIONS

Find the perfect fit with our 5 beautiful collections. Explore which range suits your windows best with our following guides.

001 Pure White

### 002 Extra White

006 Pearl

032 Sea Mist

063 Decorators White

## GEORGIA

Our Georgia range is a fantastically adaptable shutter. Made from Engineered Wood panels and ABS louvres, this range looks as good as a real wood shutter but has more durability. The Polymer louvres also allow panels to cover wider expanses, so are a great option for larger windows and doors. Georgia is available in 18 colours and can have a custom colour finish.

## THE BENEFITS:

Brilliantly durable shutter

Custom colour available

Great for large expanses including shaped windows

Large single panel width limit

Available in all tilt types

012 Cr

.....

## BOSTON

The Boston range is crafted from durable hardwood. These shutters work well in any type of home, be it traditional or contemporary. The Hardwood panels and Engineered Wood frames ensure this range is high quality whilst still keeping a low cost. The Boston collection is available in 18 colours and can have a custom colour finish.

## THE BENEFITS:

Made from solid hardwood

High quality build - robust hard-wearing frame

Custom colour available

Available in all tilt types

Great for shaped windows

063 De Wi

| Pure White  | 002 Extra White | 003 Silk White    |
|-------------|-----------------|-------------------|
|             |                 |                   |
| 'i Vellum   | 006 Pearl       | 007 Ivory Lace    |
|             |                 |                   |
| Crisp Linen | 013 Bisque      | 019 String        |
|             |                 |                   |
| Sea Mist    | 042 Hall Gray   | 045 Elephants Air |
|             |                 |                   |
| 46 Ice      | 049 Stone Grey  | 053 Clay          |
|             |                 |                   |
| Decorators  | 076 Aura White  | 080 Taupe Grey    |

## MONTANA

Our Montana collection is made from premium hardwood, with an engineered core to prevent the possibility of warping. They have a stunning tight grain with a smooth finish, and are all well suited to rooms and larger windows that require extra durability. The range comes in a choice of 41 stains and painted colours, including our Designer Colour stains, and can also have a custom colour finish.

## HOLLYWOOD

Hollywood shutters are perfect for rooms where a high performance finish is required. This range is made of ABS, which is highly resistant to water, making it a great choice for kitchens and bathrooms. The Hollywood range has superior strength to prevent warping, denting and chipping. This robust shutter is available in 18 colours and can also have a custom colour finish.