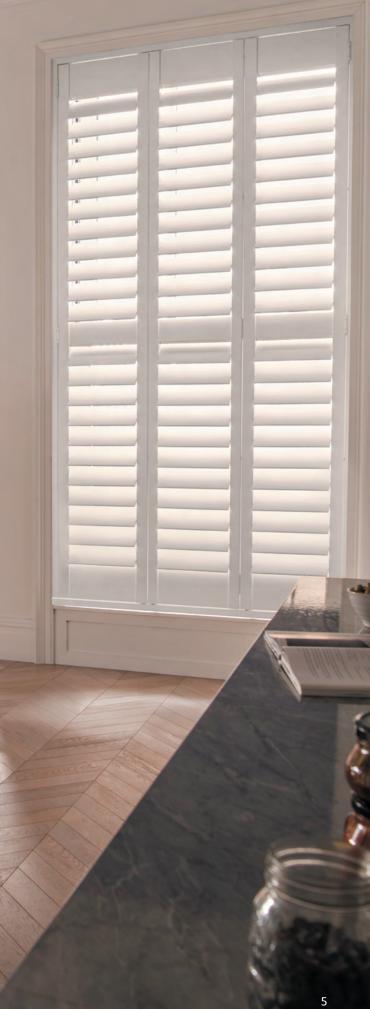

### FULL HEIGHT

Full height shutters cover the whole window, and can have a divider rail or a louvre split to operate the slats above and below independently.

CAFÉ STYLE

Cafe shutters only cover the bottom half of the window, letting in light whilst maintaining privacy.