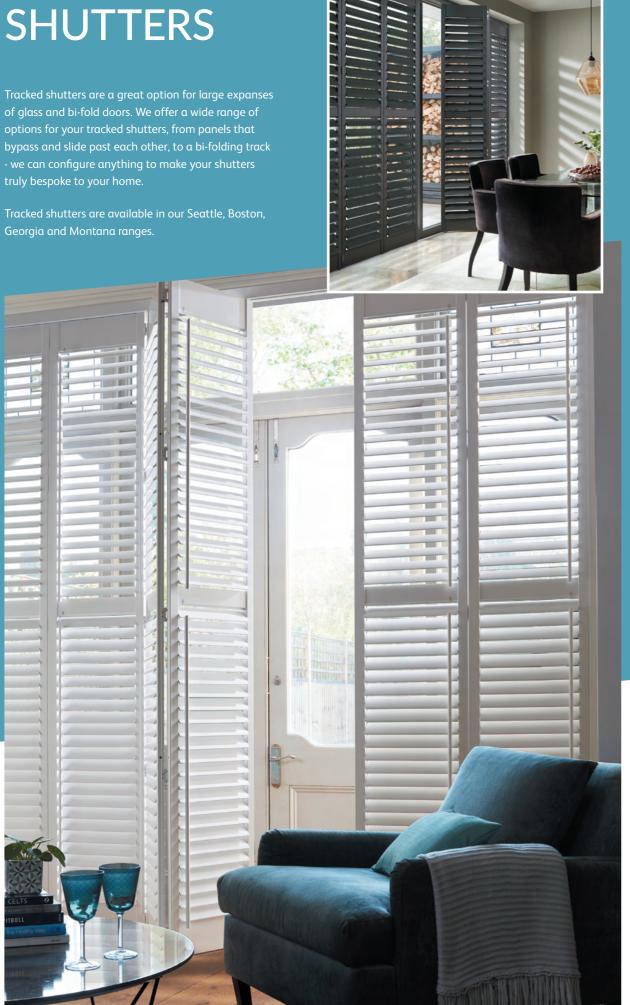

## TRACKED **SHUTTERS**

of glass and bi-fold doors. We offer a wide range of options for your tracked shutters, from panels that bypass and slide past each other, to a bi-folding track - we can configure anything to make your shutters truly bespoke to your home.

Tracked shutters are available in our Seattle, Boston, Georgia and Montana ranges.