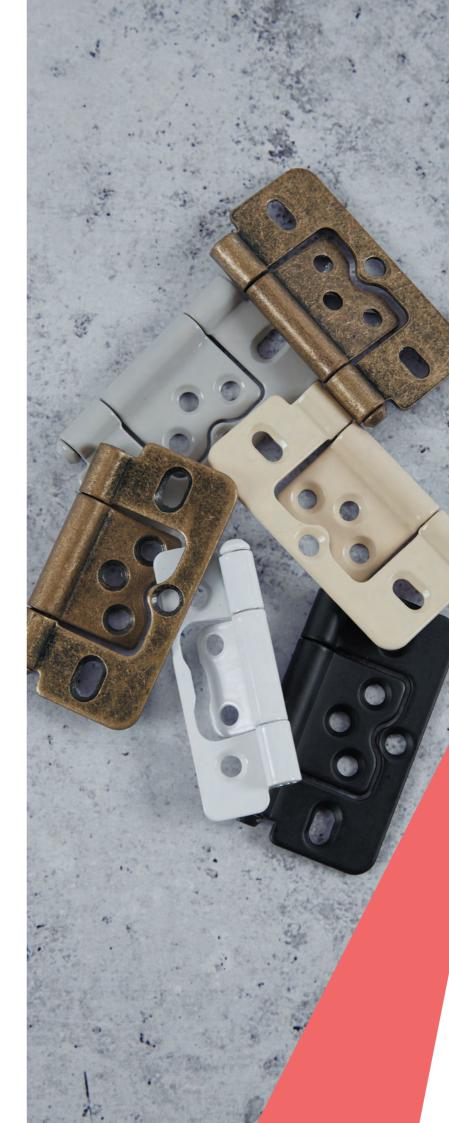

## HARDWARE

Choose from 10 different visible hinge colours, optional ring pulls and door knobs, or security bolts to personalise your shutters as you need.

We also offer the concealed hinge, our hidden hardware available in selected ranges, creating a contemporary look when combined with the easy tilt system.