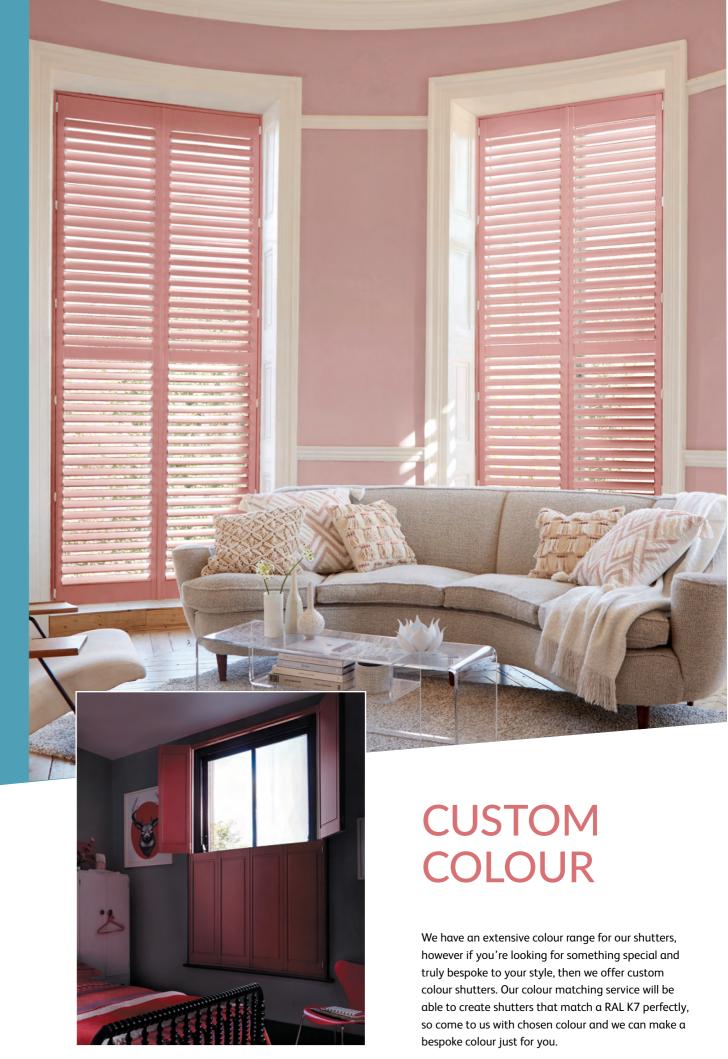

## GEORGIA

Our Georgia range is a fantastically adaptable shutter. Made from Engineered Wood panels and ABS louvres, this range looks as good as a real wood shutter but has more durability. The Polymer louvres also allow panels to cover wider expanses, so are a great option for larger windows and doors. Georgia is available in 18 colours and can have a custom colour finish.