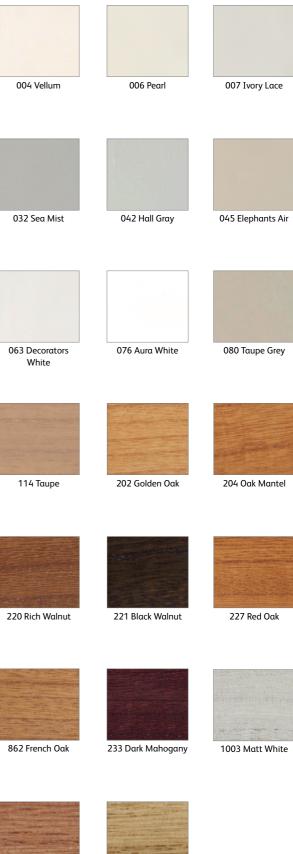

063 Decord White

| Pure White          | 002 Extra White | 003 Silk White    |
|---------------------|-----------------|-------------------|
|                     |                 |                   |
| 4 Vellum            | 006 Pearl       | 007 Ivory Lace    |
|                     |                 |                   |
| Crisp Linen         | 013 Bisque      | 019 String        |
|                     |                 |                   |
| Sea Mist            | 042 Hall Gray   | 045 Elephants Air |
|                     |                 |                   |
| 46 Ice              | 049 Stone Grey  | 053 Clay          |
|                     |                 |                   |
| Decorators<br>White | 076 Aura White  | 080 Taupe Grey    |

## THE BENEFITS:

Made from solid hardwood

High quality build - robust hard-wearing frame

Custom colour available

Available in all tilt types

Great for shaped windows

063 De Wi

| Pure White  | 002 Extra White | 003 Silk White    |
|-------------|-----------------|-------------------|
|             |                 |                   |
| 'i Vellum   | 006 Pearl       | 007 Ivory Lace    |
|             |                 |                   |
| Crisp Linen | 013 Bisque      | 019 String        |
|             |                 |                   |
| Sea Mist    | 042 Hall Gray   | 045 Elephants Air |
|             |                 |                   |
| 46 Ice      | 049 Stone Grey  | 053 Clay          |
|             |                 |                   |
| Decorators  | 076 Aura White  | 080 Taupe Grey    |

1 1 1 1 1

Highly resistant to water Great for rooms with high moisture levels

Available in all tilt types Custom colour available

-

012 Cri

063 De

| ure White  | 002 Extra White | 003 Silk White    |
|------------|-----------------|-------------------|
|            |                 |                   |
| ı Vellum   | 006 Pearl       | 007 Ivory Lace    |
|            |                 |                   |
| risp Linen | 013 Bisque      | 019 String        |
|            |                 |                   |
| Sea Mist   | 042 Hall Gray   | 045 Elephants Air |
|            |                 |                   |
| 46 Ice     | 049 Stone Grey  | 053 Clay          |
|            |                 |                   |
| ecorators  | 076 Aura White  | 080 Taupe Grey    |