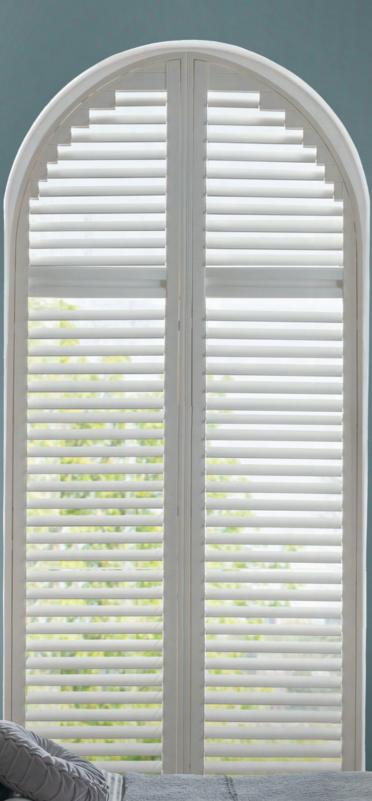

### SHAPED Bespoke panels that fit shaped

and unique windows, including rounded windows and gable ends.