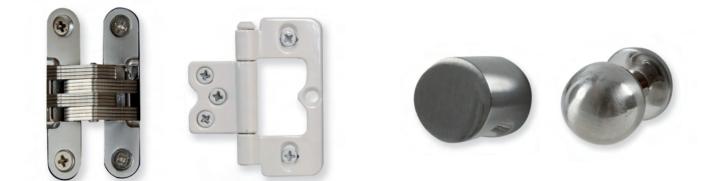

## HARDWARE

Choose from 10 different visible hinge colours, optional ring pulls and door knobs, or security bolts to personalise your shutters as you need.

We also offer the concealed hinge, our hidden hardware available in selected ranges, creating a contemporary look when combined with the easy tilt system.